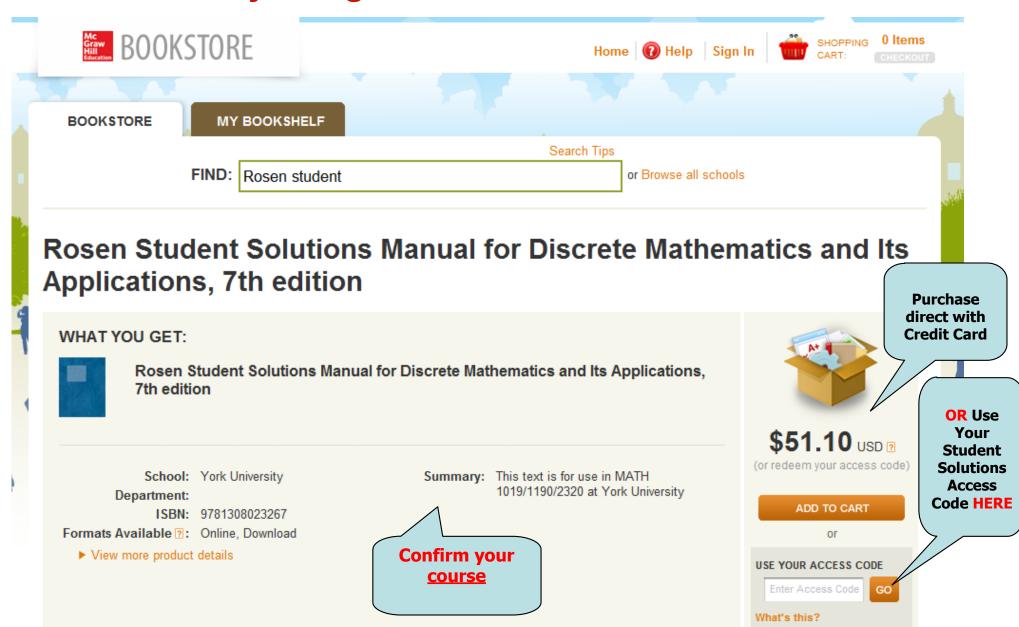

#### Go to the direct link at:

https://create.mcgraw-hill.com/shop/#/catalog/details/?isbn=9781308023267

Or go to <a href="www.mcgrawhillcreate.com/shop">www.mcgrawhillcreate.com/shop</a> Select "Canada". Search by eBook Title: Rosen Student Solutions Manual for Discrete Mathematics and Its Applications, 7th edition

# Use your Access Code OR Purchase directly using a credit card.