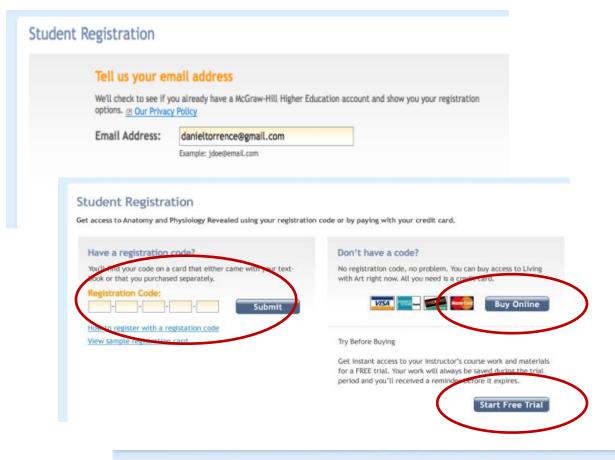

#### Registering with your Connect Access Code

Student Registration: Complete

Go to Connect Now

A confirmation has been sent to your email address.

In the future, sign in to Connect at http://connectgastaging.mhhe.com/class/l\_krum\_mwf\_9-12

Reminder:your access to this product expires November 10, 2009. Your pre-paid access code has been redeemed and can no longer be used.

Enter your email address

Enter your Connect access code and click and **Submit** 

OR

Click Buy Online for \$117.95

OR

**Start a Free Trial** 