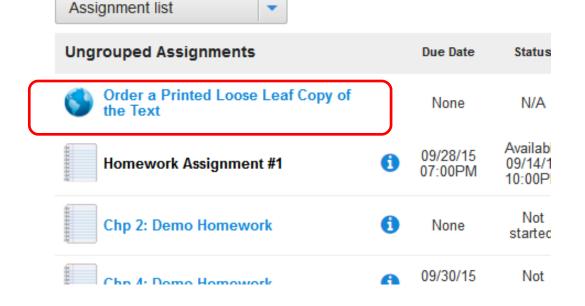

### Student's who purchased just Connect – also have a Loose Leaf Option

Students with a <u>valid Connect license</u> can also purchase a loose-leaf version through Connect.

Go to Connect Course Homepage and Click on "order a Loose

Leaf Copy of the Text

The loose-leaf add-on is:

- Full color
- Binder-ready
- Shipped directly to you
- Only \$50 plus S&H