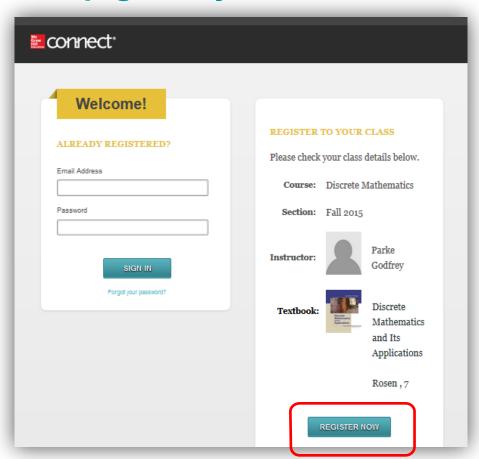

#### Registering with your Connect Access Code

Go to your Professor's Section Connect Course website address at:

#### **Prof Godfrey:**

http://connect.mheducation.com/class/p-godfrey-fall-2015

Click on **REGISTER NOW** to use your Connect access code

**OR** – Register for the Free Trial