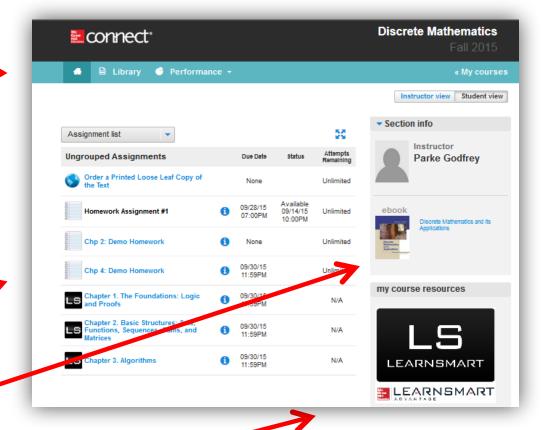

#### **Connect Course homepage...**

Library includes
Study
Resources

Instructor Assignments

Online eBook

LearnSmart with SmartBook

Where to use your Student Solutions Manual eBook Access Code included in the Loose Leaf Package

### Student's who purchased just Connect – also have a Loose Leaf Option

Students with a <u>valid Connect license</u> can also purchase a loose-leaf version through Connect.

Go to Connect Course Homepage and Click on "order a Loose

Leaf Copy of the Text

The loose-leaf add-on is:

- Full color
- Binder-ready
- Shipped directly to you
- Only \$50 plus S&H